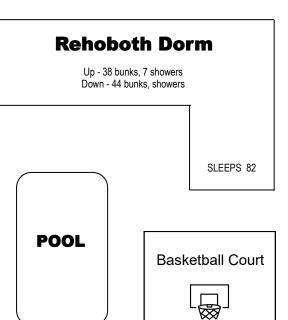

## **MAIN CAMPUS GULFSIDE MAP**

Office, Grill, Coffee & Ice Cream

**16TH STREET** 

David House

2 queen beds, 14 bunks, 1 sofa bed SLEEPS 20

Andrew House

3 queen beds, 8 bunks SLEEPS 14 Abraham House

2 dbl beds, 20 bunks 1 sofa bed SLEEPS 26